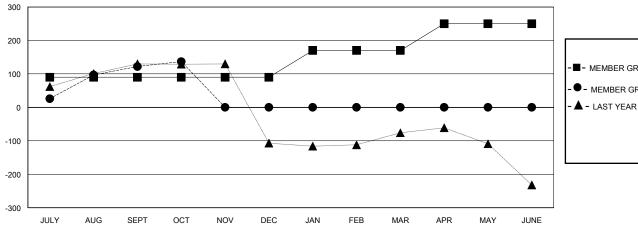

## GOALS AND ACTUAL MEMBERS CUMULATIVE

|   | -■- MEMBER GROWTH NET GOAL        |
|---|-----------------------------------|
|   | - ● - MEMBER GROWTH ACTUAL        |
| _ | - ▲ - LAST YEAR MEMBERSHIP ACTUAL |
|   |                                   |
|   |                                   |
|   |                                   |

## District 317 E

GMT: LOCATION INDIA GMT CA

| Clubs                 |               |           | Members               |               |                       |                         |                                                    |
|-----------------------|---------------|-----------|-----------------------|---------------|-----------------------|-------------------------|----------------------------------------------------|
| RESULTS FOR 2024-2025 |               |           | RESULTS FOR 2024-2025 |               |                       |                         |                                                    |
| QUARTER               | NEW CLUB GOAL | NEW CLUBS | DROPPED CLUBS         | QUARTER MEMB  | ER GROWTH NET<br>GOAL | MEMBER GROWTH<br>ACTUAL | DROPPED<br>MEMBERS ACTUAL<br>(including transfers) |
| JULY/AUG/SEPT         | 3             | 1         | 1                     | JULY/AUG/SEPT | 90                    | 182                     | 34                                                 |
| OCT/NOV/DEC           | 0             | 1         | 0                     | OCT/NOV/DEC   | 0                     | 49                      | 17                                                 |
| JAN/FEB/MAR           | 3             | 0         | 0                     | JAN/FEB/MAR   | 80                    | 0                       | 0                                                  |
| APR/MAY/JUNE          | 2             | 0         | 0                     | APR/MAY/JUNE  | 80                    | 0                       | 0                                                  |