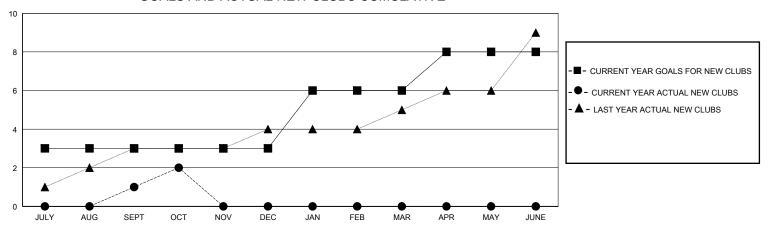

## GOALS AND ACTUAL NEW CLUBS CUMULATIVE

## District 317 E

GMT: LOCATION INDIA GMT CA

| Clubs                 |               |           | Members               |               |                       |                         |                                                    |
|-----------------------|---------------|-----------|-----------------------|---------------|-----------------------|-------------------------|----------------------------------------------------|
| RESULTS FOR 2024-2025 |               |           | RESULTS FOR 2024-2025 |               |                       |                         |                                                    |
| QUARTER               | NEW CLUB GOAL | NEW CLUBS | DROPPED CLUBS         | QUARTER MEMB  | ER GROWTH NET<br>GOAL | MEMBER GROWTH<br>ACTUAL | DROPPED<br>MEMBERS ACTUAL<br>(including transfers) |
| JULY/AUG/SEPT         | 3             | 1         | 1                     | JULY/AUG/SEPT | 90                    | 182                     | 34                                                 |
| OCT/NOV/DEC           | 0             | 1         | 0                     | OCT/NOV/DEC   | 0                     | 49                      | 17                                                 |
| JAN/FEB/MAR           | 3             | 0         | 0                     | JAN/FEB/MAR   | 80                    | 0                       | 0                                                  |
| APR/MAY/JUNE          | 2             | 0         | 0                     | APR/MAY/JUNE  | 80                    | 0                       | 0                                                  |